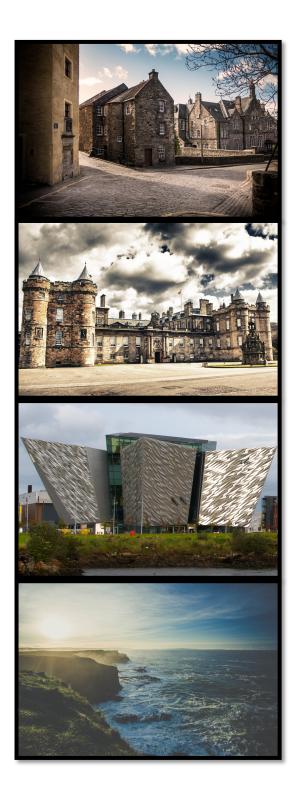

#### TUESDAY, JUNE 10TH - EDINBURGH

- Morning arrival into Edinburgh
- Welcome by our CCT Staff and local guides
- Transfer into Edinburgh
- Tour the "Royal Mile," including Castle Hill, Lawnmarket, High Street & Canongate
- Depart for hotel for check-in
- Welcome Dinner at hotel (included)
- Orientation and brief rehearsal

#### WEDNESDAY, JUNE 11TH - EDINBURGH

- Breakfast at hotel
- Visit the medieval and Georgian districts
- Tour Palace of Holyroodhouse (the Queen's official residence)
- Tour Edinburgh Castle
- Lunch on your own
- Concert at St. Giles Cathedral
- Dinner on your own
- Evening free

# FRIDAY, JUNE 13TH - EDINBURGH / BELFAST

- Breakfast and check-out of hotel
- Depart for the Port of Stranraer
- Ride ferry to Northern IrelandArrive at the Port of Belfast
- Lunch on your own
- Tour Belfast City Centre and the Titanic Belfast Exhibition
- Check-in to the hotel
- Dinner at a local restaurant (included)